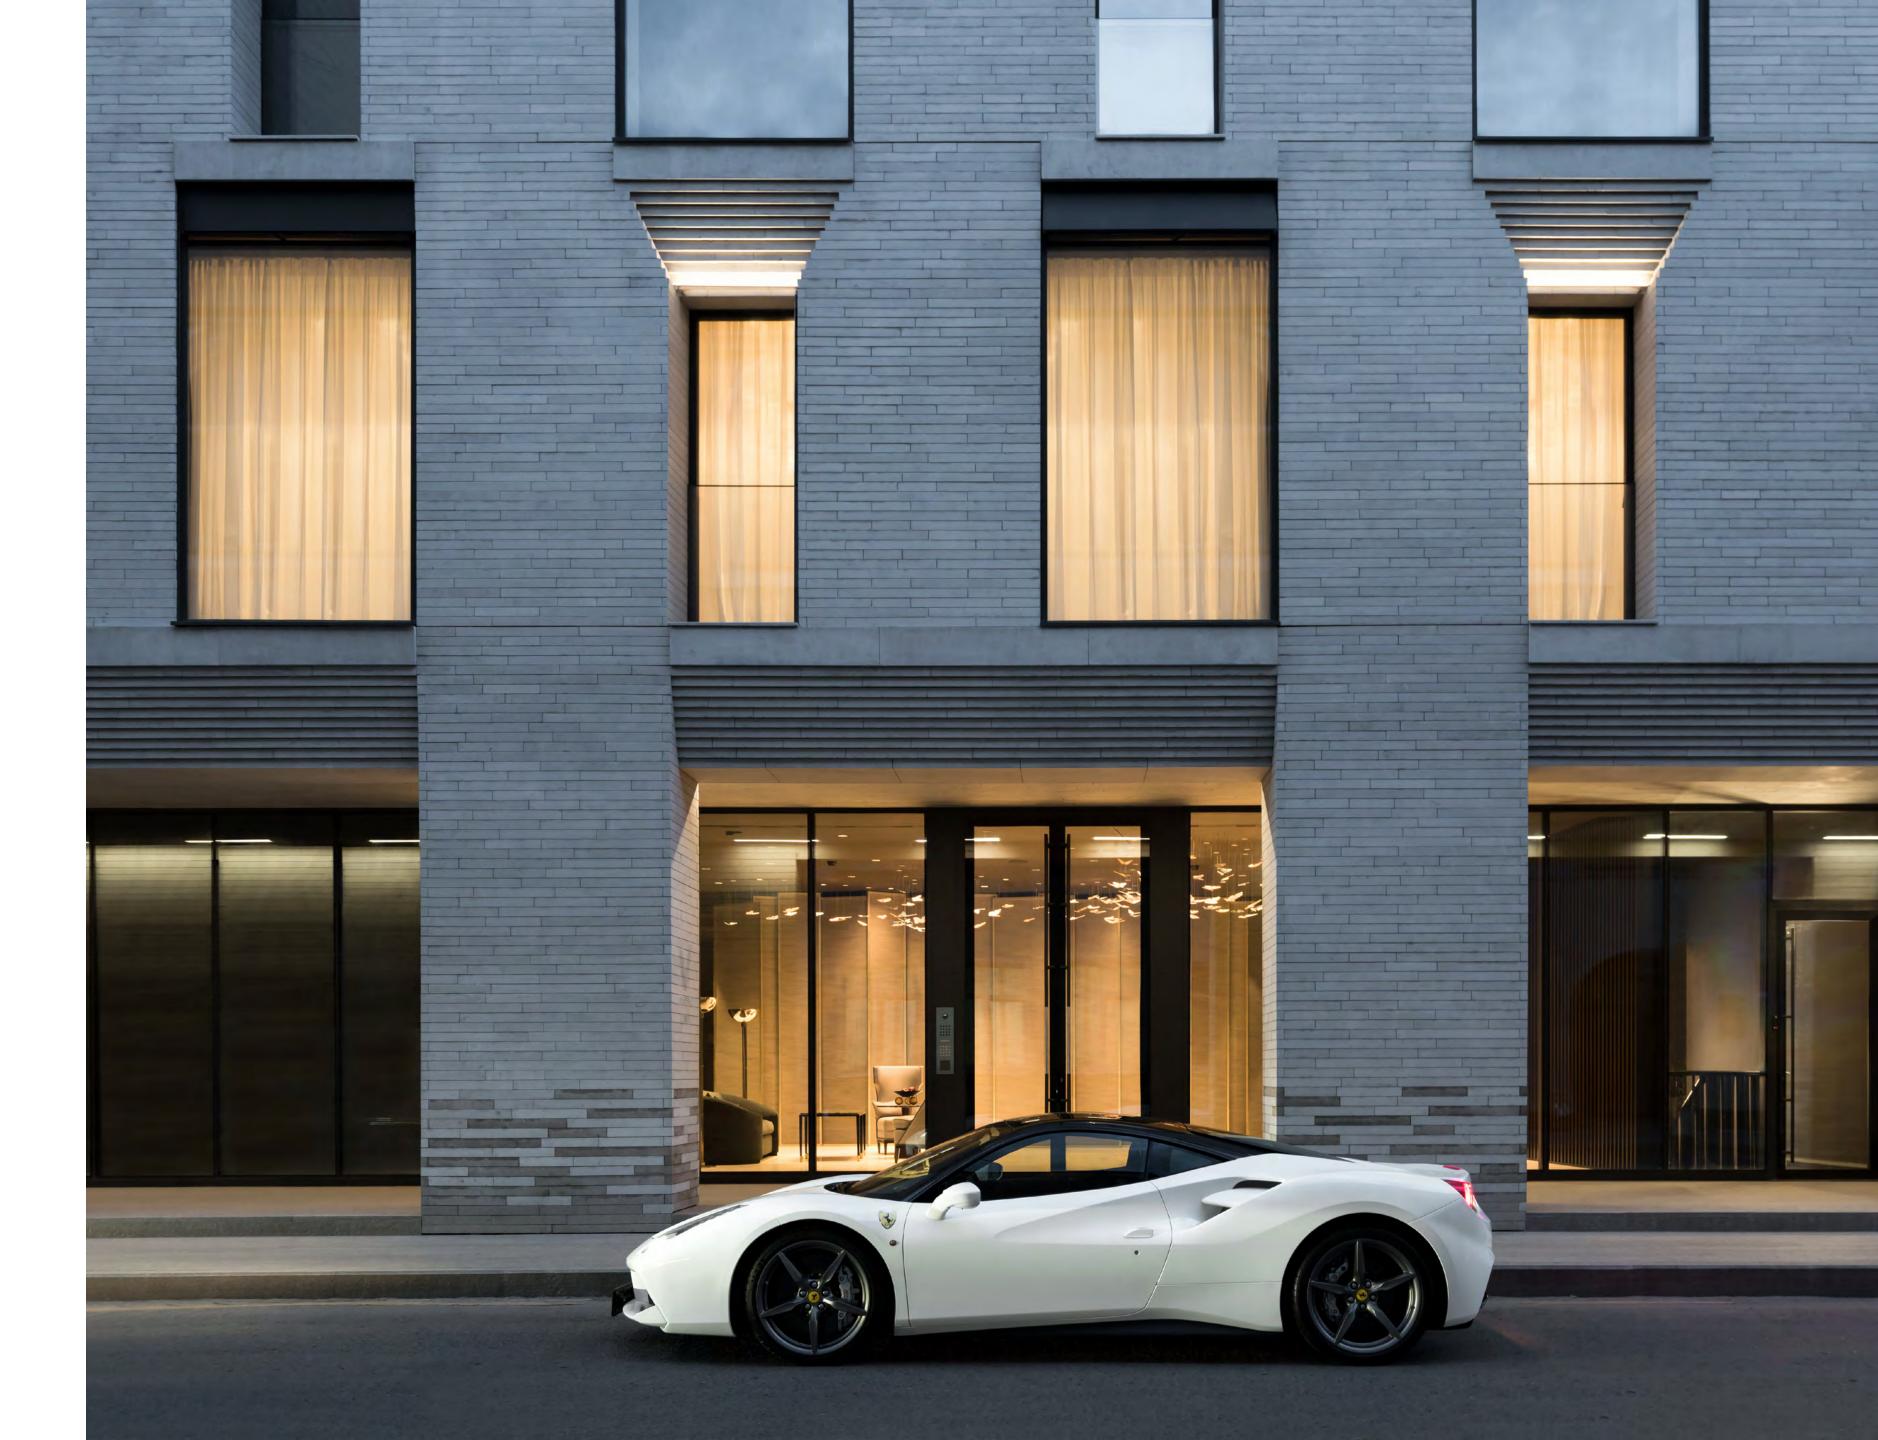

#### N/B()K()V

The rhythm of expansive windows defines the unified geometry of the building and responds to its urban context. The facade is hand-crafted with elegant natural stone consisting of 42 800 elements brings the special velvety texture.

# N/B()K() V 10/1 KURSOVOY LANE

Residence passage gallery creates a provides the opportunity to hide from everyday city's business life.

# N / B () K () V 10/1 KURSOVOY LANE

Nabokov brings a one-of-a-kind living experience for true connoisseurs who are used to live among originals