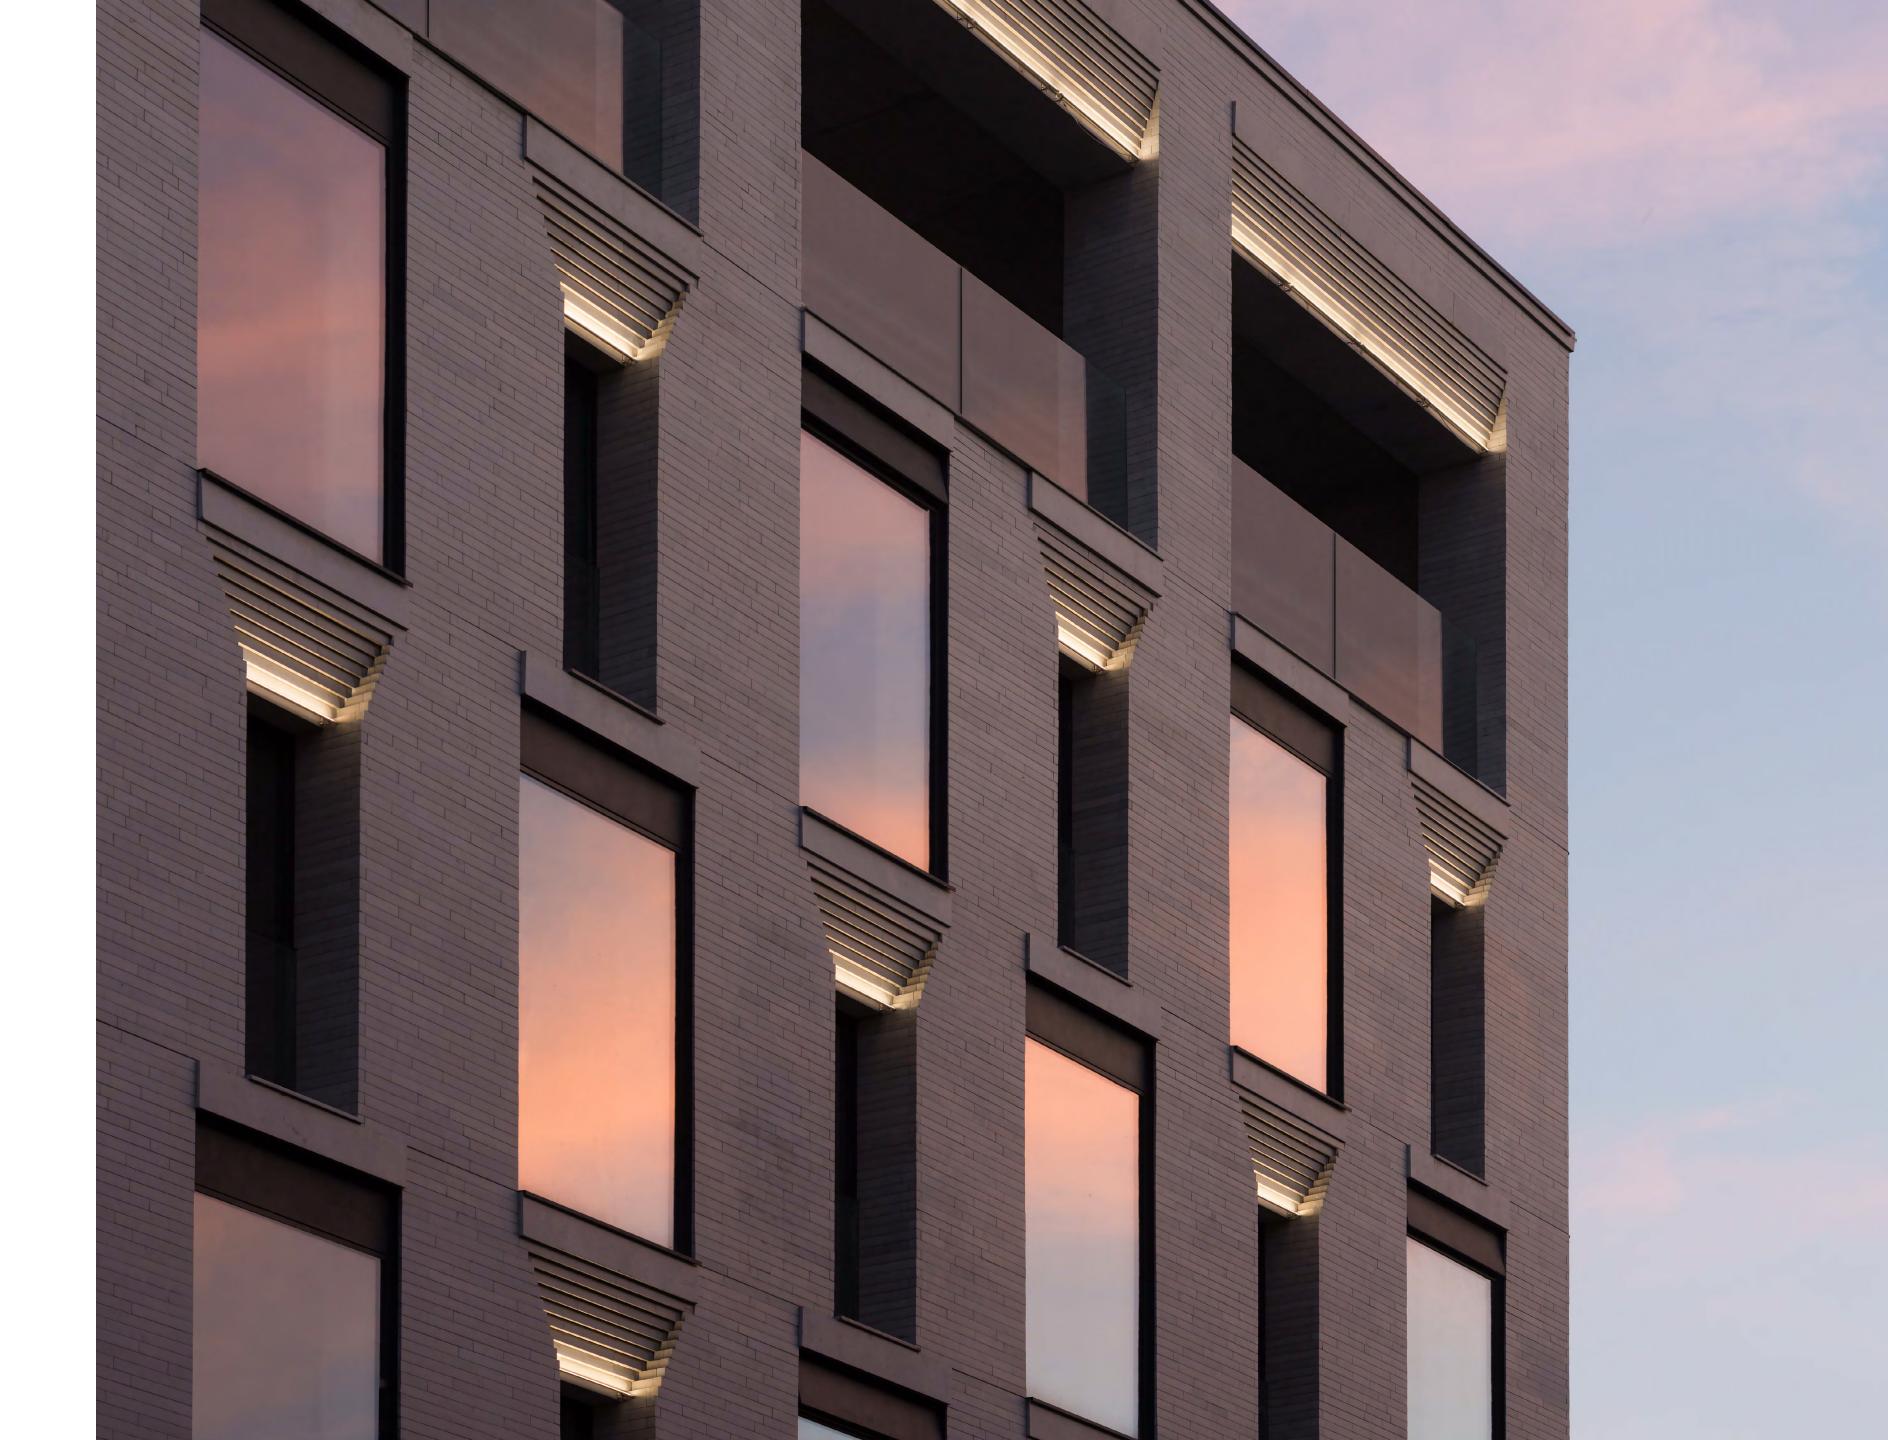

#### N/B()K()V

The rhythm of expansive windows defines the unified geometry of the building and responds to its urban context. The facade is hand-crafted with elegant natural stone consisting of 42 800 elements brings the special velvety texture.